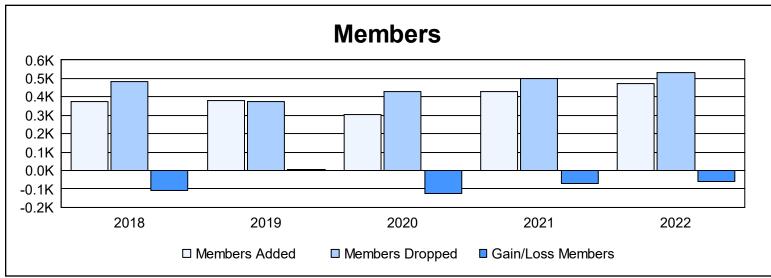

| Year      | New<br>Clubs | Dropped<br>Clubs | Gain/<br>Loss<br>Clubs | New<br>Members | Charter<br>Members | Reinstate<br>Members | Transfer<br>Members | Total<br>Member<br>Added | Total<br>Members<br>Dropped | Gain/<br>Loss<br>Members |
|-----------|--------------|------------------|------------------------|----------------|--------------------|----------------------|---------------------|--------------------------|-----------------------------|--------------------------|
| 2017-2018 | 1            | 2                | -1                     | 293            | 44                 | 21                   | 15                  | 373                      | 483                         | -110                     |
| 2018-2019 | 2            | 2                | 0                      | 309            | 53                 | 8                    | 9                   | 379                      | 372                         | 7                        |
| 2019-2020 | 1            | 6                | -5                     | 256            | 28                 | 9                    | 12                  | 305                      | 429                         | -124                     |
| 2020-2021 | 3            | 11               | -8                     | 293            | 83                 | 26                   | 25                  | 427                      | 500                         | -73                      |
| 2021-2022 | 3            | 7                | -4                     | 333            | 108                | 18                   | 13                  | 472                      | 532                         | -60                      |
| Average   | 2            | 6                | -4                     | 297            | 63                 | 16                   | 15                  | 391                      | 463                         | -72                      |